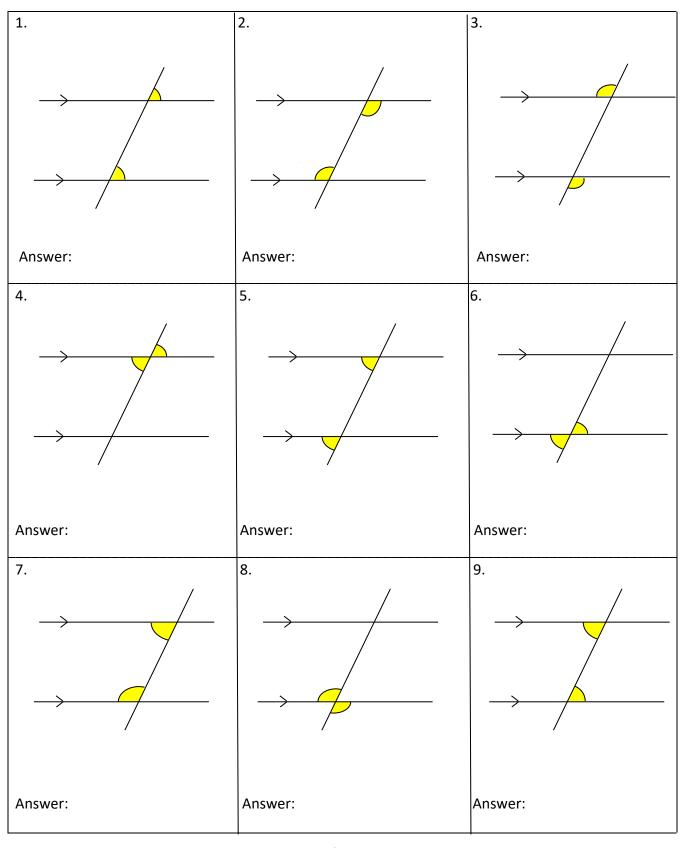

### MATHS WORKSHEETS- GEOMETRY- NAME THE ANGLES FORMED BETWEEN TWO PARALLEL LINES AND TRANSVERSAL

Name the following angles.

1 www.upscstudymaterials.com

#### **Answer Key:**

- 1. Corresponding angles
- 2. Alternate interior angles
- 3. Alternate exterior angles
- 4. Vertically opposite angles
- 5. Corresponding angles
- 6. Vertically opposite angles
- 7. Co-interior angles
- 8. Vertically opposite angles
- 9. Alternate interior angles
- 10. Corresponding angles
- 11. Alternate interior angles
- 12. Vertically opposite angles
- 13. Alternate exterior angles
- 14. Corresponding angles
- 15. Co interior angles