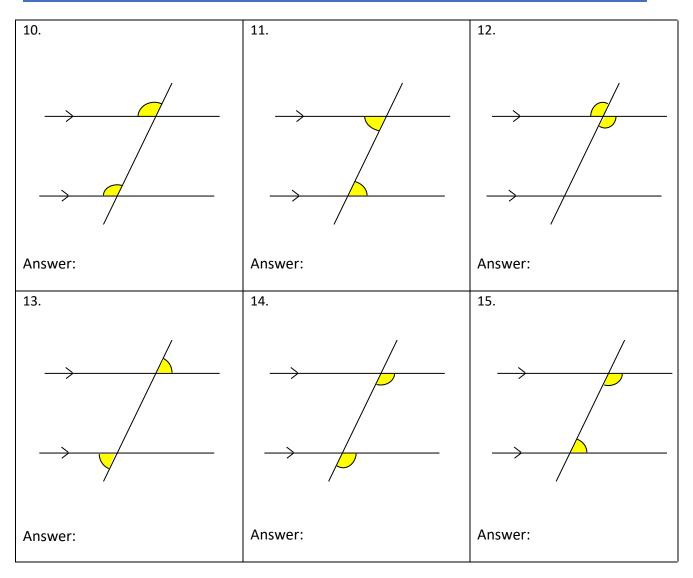

#### **Answer Key:**

- 1. Corresponding angles
- 2. Alternate interior angles
- 3. Alternate exterior angles
- 4. Vertically opposite angles
- 5. Corresponding angles
- 6. Vertically opposite angles
- 7. Co-interior angles
- 8. Vertically opposite angles
- 9. Alternate interior angles
- 10. Corresponding angles
- 11. Alternate interior angles
- 12. Vertically opposite angles
- 13. Alternate exterior angles
- 14. Corresponding angles
- 15. Co interior angles