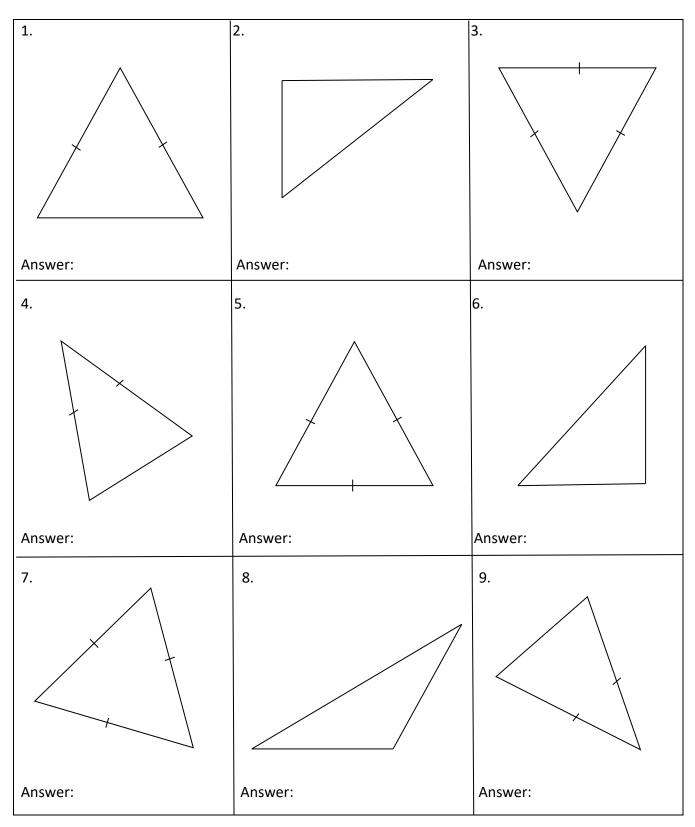

# MATHS WORKSHEETS- IDENTIFYING TRIANGLES BASED ON THE LENGTH OF THEIR SIDES

Identify each triangle based on the length of their sides.

#### Answer Key:

Hint:

- 1. Scalene triangle: Three sides have different side measures
- 2. Isosceles triangle: Two sides have equal length
- 3. Equilateral triangle: All three sides are equal in length
  - 1. Isosceles triangle
  - 2. Scalene triangle
  - 3. Equilateral triangle
  - 4. Isosceles triangle
  - 5. Equilateral triangle
  - 6. Scalene triangle
  - 7. Equilateral triangle
  - 8. Scalene triangle
  - 9. Isosceles triangle