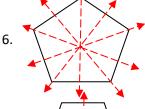

# MATHS WORKSHEETS- GEOMETRY- COUNTING LINES OF SYMMETRY

Draw lines of symmetry of each shape. Write the number below.

| 1.      | 2.      | 3.      |
|---------|---------|---------|
| Answer: | Answer: | Answer: |
| 4.      | 5.      | 6.      |
| Answer: | Answer: | Answer: |
| 7.      | 8.      | 9.      |
| Answer: | Answer: | Answer: |

#### **Answer Key:**

2 (Rectangle)

4 (Square)

3 (Equilateral triangle)

2 (Rhombus)

6 (Hexagon)

5 (Pentagon)

1 (Isosceles Trapezoid)