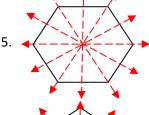

# MATHS WORKSHEETS- GEOMETRY- COUNTING LINES OF SYMMETRY

Draw lines of symmetry of each shape. Write the number below.

| 1.      | 2.      | 3.      |
|---------|---------|---------|
| Answer: | Answer: | Answer: |
| 4.      | 5.      | 6.      |
| Answer: | Answer: | Answer: |
| 7.      | 8.      | 9.      |
| Answer: | Answer: | Answer: |

#### **Answer Key:**

2 (Rectangle)

4 (Square)

3 (Equilateral triangle)

2 (Rhombus)

6 (Hexagon)

5 (Pentagon)

1 (Isosceles Trapezoid)