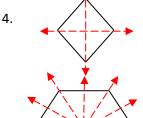

# MATHS WORKSHEETS- GEOMETRY- COUNTING LINES OF SYMMETRY

Draw lines of symmetry of each shape. Write the number below.

| 1.      | 2.      | 3.      |
|---------|---------|---------|
| Answer: | Answer: | Answer: |
| 4.      | 5.      | 6.      |
| Answer: | Answer: | Answer: |
| 7.      | 8.      | 9.      |
| Answer: | Answer: | Answer: |

#### **Answer Key:**

2 (Rectangle)

4 (Square)

3 (Equilateral triangle)

2 (Rhombus)

6 (Hexagon)

5 (Pentagon)

1 (Isosceles Trapezoid)

1 (Isosceles triangle)

1 (Kite)