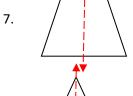

# MATHS WORKSHEETS- GEOMETRY- COUNTING LINES OF SYMMETRY

Draw lines of symmetry of each shape. Write the number below.

| 1.      | 2.      | 3.      |
|---------|---------|---------|
| Answer: | Answer: | Answer: |
| 4.      | 5.      | 6.      |
| Answer: | Answer: | Answer: |
| 7.      | 8.      | 9.      |
| Answer: | Answer: | Answer: |

#### **Answer Key:**

2 (Rectangle)

4 (Square)

3 (Equilateral triangle)

2 (Rhombus)

6 (Hexagon)

5 (Pentagon)

1 (Isosceles Trapezoid)