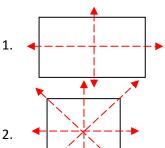

# MATHS WORKSHEETS- GEOMETRY- COUNTING LINES OF SYMMETRY

Draw lines of symmetry of each shape. Write the number below.

| 1.      | 2.      | 3.      |
|---------|---------|---------|
| Answer: | Answer: | Answer: |
| 4.      | 5.      | 6.      |
| Answer: | Answer: | Answer: |
| 7.      | 8.      | 9.      |
| Answer: | Answer: | Answer: |

#### **Answer Key:**

2 (Rectangle)

4 (Square)

3 (Equilateral triangle)

2 (Rhombus)

6 (Hexagon)

5 (Pentagon)

1 (Isosceles Trapezoid)