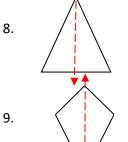

# MATHS WORKSHEETS- GEOMETRY- COUNTING LINES OF SYMMETRY

Draw lines of symmetry of each shape. Write the number below.

| 1.      | 2.      | 3.      |
|---------|---------|---------|
| Answer: | Answer: | Answer: |
| 4.      | 5.      | 6.      |
| Answer: | Answer: | Answer: |
| 7.      | 8.      | 9.      |
| Answer: | Answer: | Answer: |

#### **Answer Key:**

2 (Rectangle)

4 (Square)

3 (Equilateral triangle)

2 (Rhombus)

6 (Hexagon)

5 (Pentagon)

1 (Isosceles Trapezoid)

1 (Isosceles triangle)

1 (Kite)