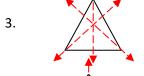

# MATHS WORKSHEETS- GEOMETRY- COUNTING LINES OF SYMMETRY

Draw lines of symmetry of each shape. Write the number below.

| 1.      | 2.      | 3.      |
|---------|---------|---------|
| Answer: | Answer: | Answer: |
| 4.      | 5.      | 6.      |
| Answer: | Answer: | Answer: |
| 7.      | 8.      | 9.      |
| Answer: | Answer: | Answer: |

#### **Answer Key:**

2 (Rectangle)

4 (Square)

3 (Equilateral triangle)

2 (Rhombus)

6 (Hexagon)

5 (Pentagon)

1 (Isosceles Trapezoid)