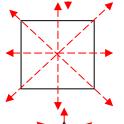

# MATHS WORKSHEETS- GEOMETRY- COUNTING LINES OF SYMMETRY

Draw lines of symmetry of each shape. Write the number below.

| 1.      | 2.      | 3.      |
|---------|---------|---------|
| Answer: | Answer: | Answer: |
| 4.      | 5.      | 6.      |
| Answer: | Answer: | Answer: |
| 7.      | 8.      | 9.      |
| Answer: | Answer: | Answer: |

#### **Answer Key:**

2 (Rectangle)

4 (Square)

3 (Equilateral triangle)

2 (Rhombus)

6 (Hexagon)

5 (Pentagon)

1 (Isosceles Trapezoid)