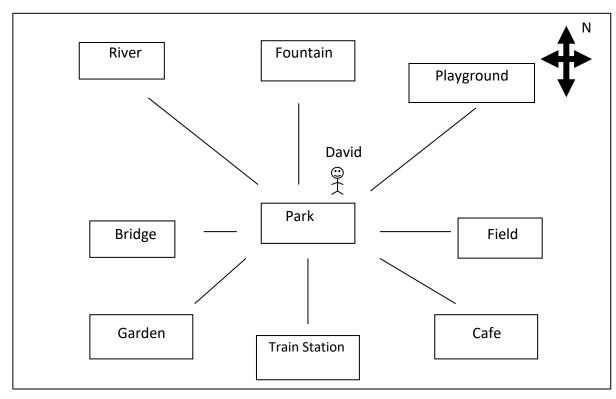

### MATHS WORKSHEETS- GEOMETRY- 8 POINT COMPASS

Fill in the blanks based on the information given below.

David is standing at the park.

- 1. The river is of \_\_\_\_\_ David.
- 2. The \_\_\_\_\_\_ is south-east of David.
- 3. The bridge is \_\_\_\_\_\_ of David.
- 4. The fountain is \_\_\_\_\_ David.
- 5. The \_\_\_\_\_\_ is south of David.
- 6. The garden is \_\_\_\_\_\_ of David.
- 7. The \_\_\_\_\_\_ is north-east of David.
- 8. The \_\_\_\_\_\_ is north-west of David.
- 9. The \_\_\_\_\_\_ is south-west of David.
- 10. The field is \_\_\_\_\_\_ of David.