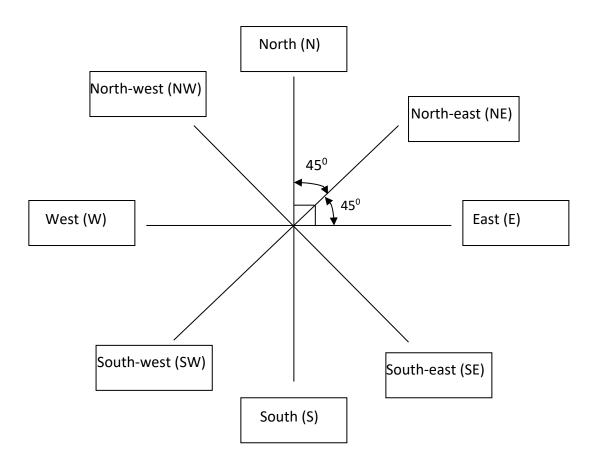

### MATHS WORKSHEETS- GEOMETRY- 8 POINT COMPASS

Fill in the blanks based on the information given below.

David is standing at the park.

- 1. The river is of \_\_\_\_\_ David.
- 2. The \_\_\_\_\_\_ is south-east of David.
- 3. The bridge is \_\_\_\_\_\_ of David.
- 4. The fountain is \_\_\_\_\_ David.
- 5. The \_\_\_\_\_\_ is south of David.
- 6. The garden is \_\_\_\_\_\_ of David.
- 7. The \_\_\_\_\_\_ is north-east of David.
- 8. The \_\_\_\_\_\_ is north-west of David.
- 9. The \_\_\_\_\_\_ is south-west of David.
- 10. The field is \_\_\_\_\_\_ of David.